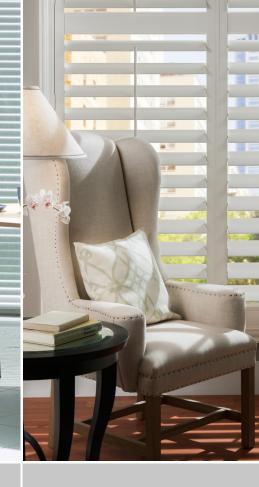

## Eclipse® Shutters

- FR certified
- GREENGUARD certified
- High load capacity
- 2" & 2 1/2" slat sizes
- FR certified

- Crash-proof Cordlock
- 1" & 2" slat sizes

- FR certified
- GREENGUARD certified
- Non-porous, waterproof
- UV Protective & virtually